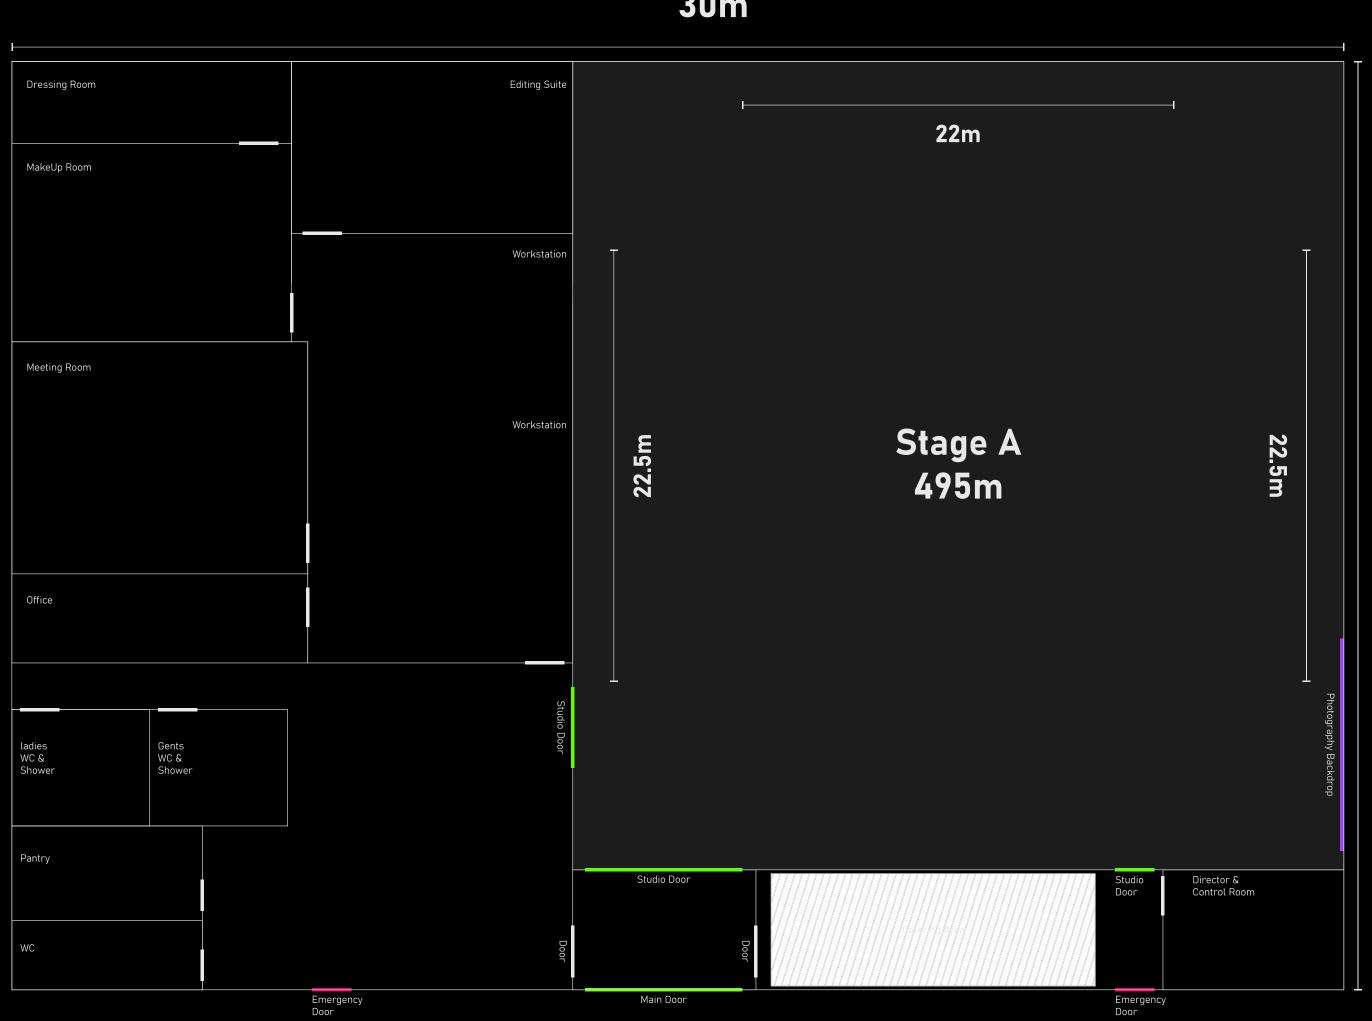

# I STUDIO A **SPECIFICATIONS**

**STUDIO A SPECIFICATIONS** 

## **49582** Floor Surface.

All Rights Reserved © MAKINA studios

PAGE. 20

## 22.5MLength.