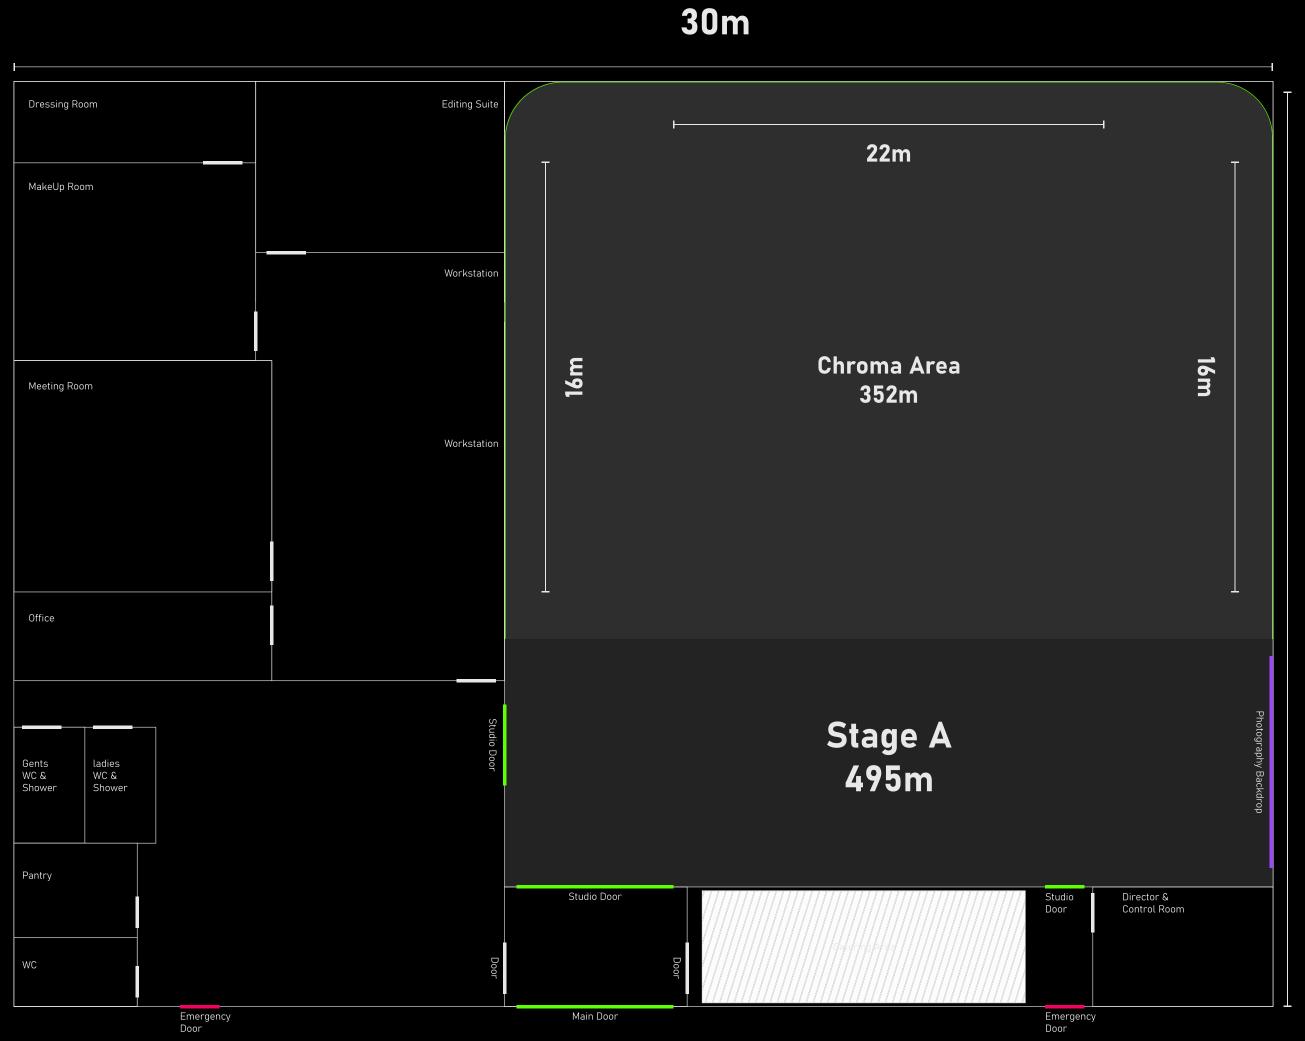

#### **GREEN SCREEN SPECIFICATIONS**

# GREEN **SCREEN** SPECIFICATIONS

All Rights Reserved © MAKINA studios

**GREEN SCREEN SPECIFICATIONS** 

## **Radiuses** of 100

## **352M2** Chroma Surface.

## **Covered** In matt polyurethanepaint.

All Rights Reserved © MAKINA studios

**B** M Hight.

**16** Model of the second secon

#### **GREEN SCREEN SPECIFICATIOBNS**

#### All Rights Reserved © <u>MAKINA studios</u>

26m

- Meeting Room.
- Dressing Room.
- Production Office
- Workstation Area.

- WC/Shower.
- Lounge Area.
- Pantry.
- Free Parking Area.