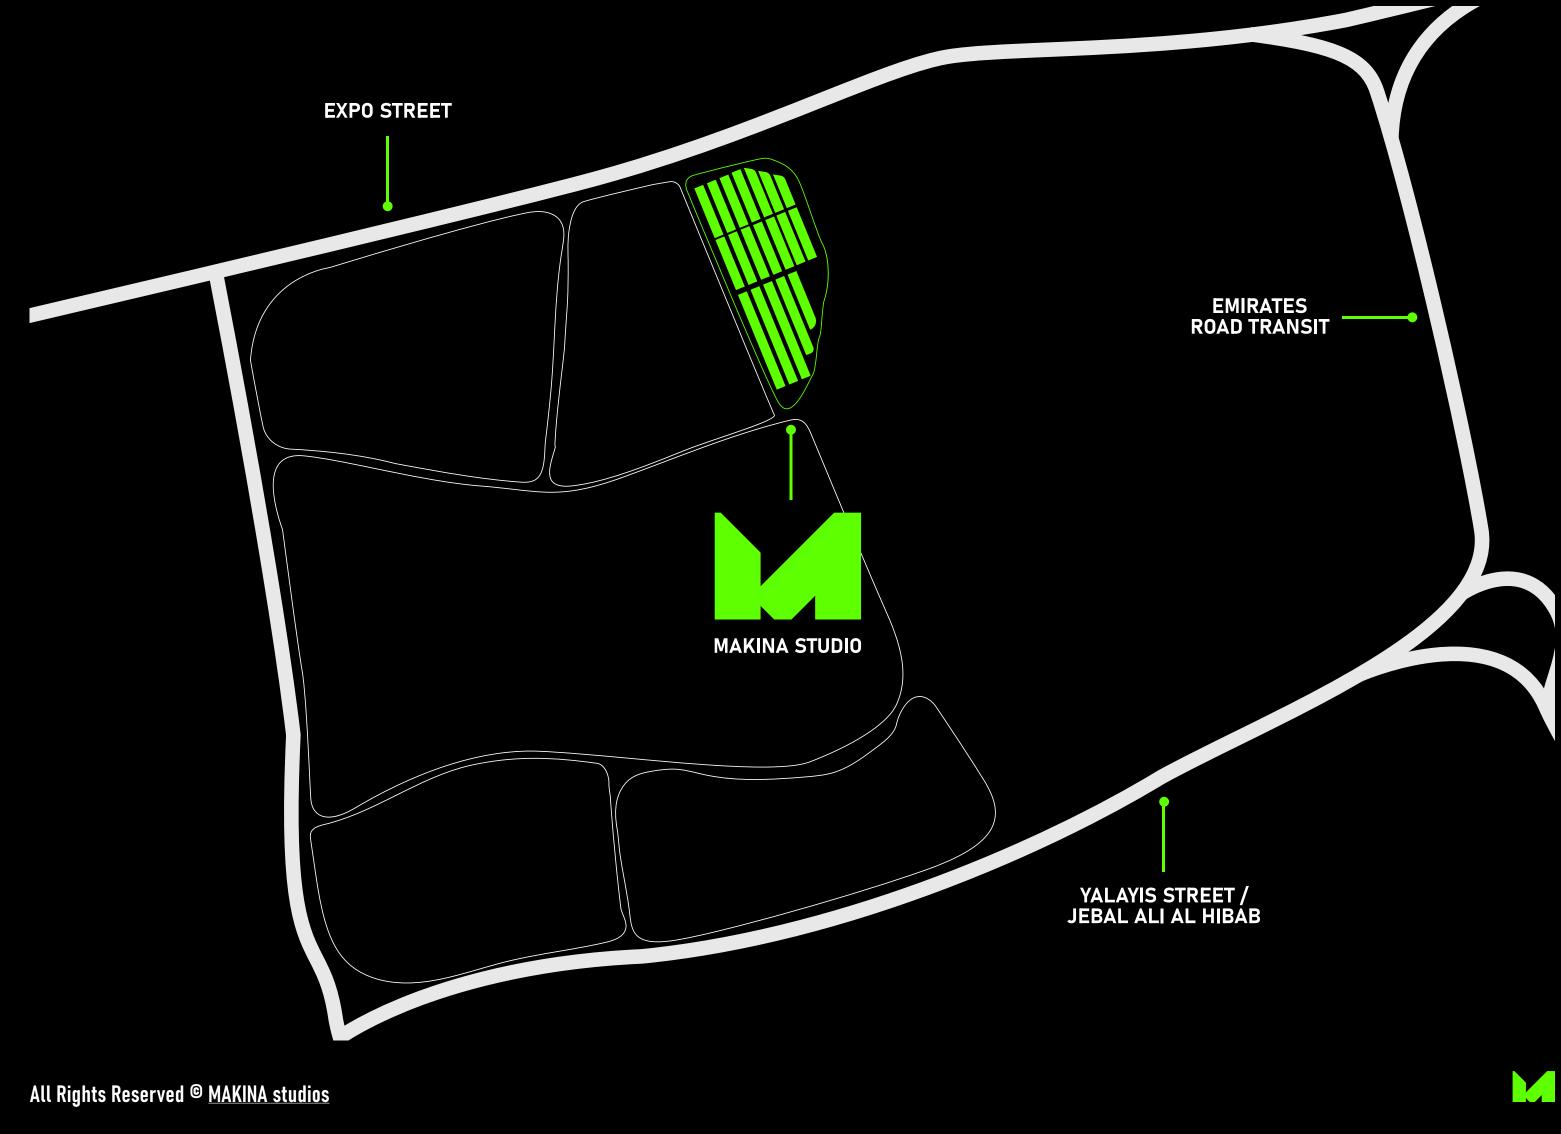

# LOCATION

LOCATION

#### LOCATION

DIP 2 WAREHOUSE 07, BUILDING 21 DUBAI - UNITED ARAB EMIRATES.

**Get to MAKINA** 

#### LOCATION

DIP 2 WAREHOUSE 07, BUILDING 21 DUBAI - UNITED ARAB EMIRATES.

All Rights Reserved © <u>MAKINA studios</u>